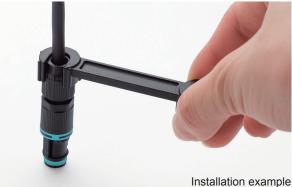

### **EXCLUSIVE TIGHTENING TOOL for THB381 • 381E**

- Dedicated locking tool for tightening of the cable gland cap.
- Tighten until the tool slips and spins idly around.

iristaliation example