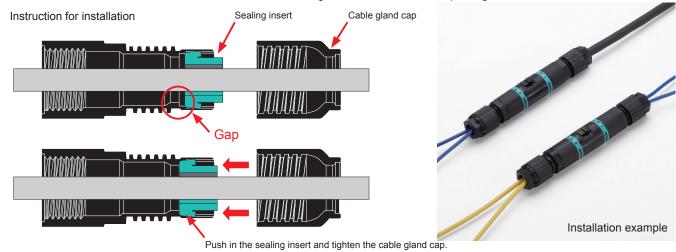

# **SEALING INSERT for THB381 • 381E**

- Recommended for use with small diameter cables.
- 6000473GT is not suitable for THB381-2P-8, 381-3P-8, 381E-2P-8 and 381E3P-8.
- The outer diameter of 6000461GT and 6000520GT is about 1mm larger. The brim can be rolled up during installation.