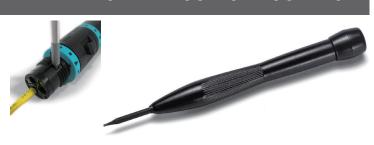

## MINI HEXAGONAL SCREWDRIVER for THB381-3P • 381E-3P

- Hexagonal screwdriver with a tip of 0.9mm width across flats.
- For terminal screws on THB381-3P and 381E-3P.

### Product no. / Details

| Product no. | Suitable models        |
|-------------|------------------------|
| 650000800   | THB381-3P • THB381E-3P |