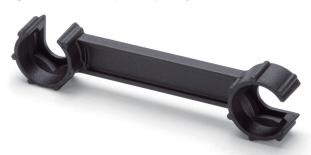

### **EXCLUSIVE TIGHTENING TOOL for THB381 • 381E**

#### Product no. / Details

■ PA66GF = Glass fiber filed polyamide 66

| Product no. | Suitable models  | Material / Color |
|-------------|------------------|------------------|
| 6000462KC   | THB381 • THB381E | PA66GF / Black   |

- Dedicated locking tool for tightening of the cable gland cap.
- Tighten until the tool slips and spins idly around.

iristaliation example