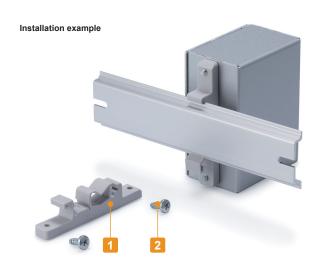

# DIN RAIL MOUNTING BRACKET

■ DXF/DWG/PDF drawings available on our website.

Installed on 35mm DIN-Rail

- Mounting bracket for installation of enclosures, PCB and other parts onto 35mm DIN rail. Can be easily detached.
- Bulk packaging is available.
- Replacement product for the discontinued CKD-80.

#### Installation example (using 2pcs)