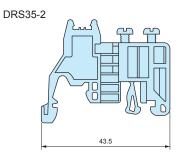

# **ECONOMICAL DIN-RAIL END STOPPER**

■ DXF/DWG/PDF drawings available on our website.

- Economically priced end stopper bracket.
- Included screws allow affixing of stopper brackets firmly at a fixed location.

#### Product no. / Details

| Product no. | Material | Color      | Pack of |
|-------------|----------|------------|---------|
| DRS35-2     | PA66     | Light Gray | 2       |
| DRS35-2-P   | PA66     | Light Gray | 50      |