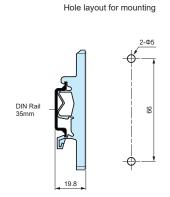

# DIN RAIL MOUNTING BRACKET

■ DXF/DWG/PDF drawings available on our website.

Installed on 35mm DIN-Rail

- Mounting bracket for installation of enclosures, PCB and other parts onto 35mm DIN rail. Can be easily detached.
- Bulk packaging is available.
- Replacement product for the discontinued CKD-80.

#### Components

| No. | Part name        | Pcs | Material                       | Color / Finish     |
|-----|------------------|-----|--------------------------------|--------------------|
| 1   | Mounting bracket | 1   | Nylon6                         | White gray         |
| 2   | Screw            | 2   | Steel (Bind head tapping 4-10) | Trivalent chromate |