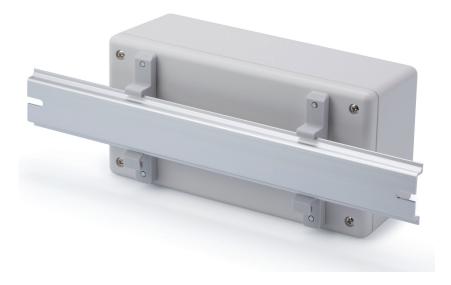

# DIN RAIL MOUNTING BRACKET

■ DXF/DWG/PDF drawings available on our website.

Installed on 35mm DIN-Rail

- Mounting bracket for installation of enclosures, PCB and other parts onto 35mm DIN rail. Can be easily detached.
- Bulk packaging is available.
- Replacement product for the discontinued CKD-80.

#### Installation example (using 2pcs)