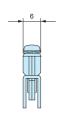

# **DIN-RAIL TERMINAL BLOCK END STOPPER**

DXF/DWG/PDF drawings available on our website.

TKR35-1

- Stopper bracket for use with 35mm DIN-rail to keep an attachment at a fixed location.
- TKR-TWE1 is used with small DIN rail attachment parts.
  For larger / higher attachment parts, TKR35-1 is recommended for providing additional support.

#### Product no. / Details

|     | Product no. | Material | Finish             | Pack of |
|-----|-------------|----------|--------------------|---------|
|     | TKR-TWE1    | Steel    | Trivalent chromate | 2       |
| NEW | TKR35-1     | Steel    | Trivalent chromate | 2       |
| NEW | TKR35-1-P   | Steel    | Trivalent chromate | 50      |