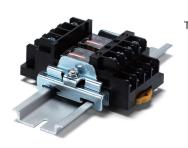

# DIN RAIL MOUNTING BRACKET

■ DXF/DWG/PDF drawings available on our website.

Installed on 35mm DIN-Rail

- Mounting bracket for installation of enclosures, PCB and other parts onto 35mm DIN rail. Can be easily detached.
- Bulk packaging is available.
- Replacement product for the discontinued CKD-80.

#### Installation example (using 2pcs)