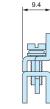

# **DIN-RAIL TERMINAL BLOCK END STOPPER**

DXF/DWG/PDF drawings available on our website.

TKR35-1

- Stopper bracket for use with 35mm DIN-rail to keep an attachment at a fixed location.
- TKR-TWE1 is used with small DIN rail attachment parts.
  For larger / higher attachment parts, TKR35-1 is recommended for providing additional support.

#### Product no. / Details

|     | Product no. | Material | Finish             | Pack of |
|-----|-------------|----------|--------------------|---------|
|     | TKR-TWE1    | Steel    | Trivalent chromate | 2       |
| NEW | TKR35-1     | Steel    | Trivalent chromate | 2       |
| NEW | TKR35-1-P   | Steel    | Trivalent chromate | 50      |