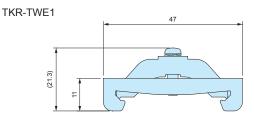

# **DIN-RAIL TERMINAL BLOCK END STOPPER**

DXF/DWG/PDF drawings available on our website.

TKR35-1

- Stopper bracket for use with 35mm DIN-rail to keep an attachment at a fixed location.
- TKR-TWE1 is used with small DIN rail attachment parts.
  For larger / higher attachment parts, TKR35-1 is recommended for providing additional support.

#### Product no. / Details

|     | Product no. | Material | Finish             | Pack of |
|-----|-------------|----------|--------------------|---------|
|     | TKR-TWE1    | Steel    | Trivalent chromate | 2       |
| NEW | TKR35-1     | Steel    | Trivalent chromate | 2       |
| NEW | TKR35-1-P   | Steel    | Trivalent chromate | 50      |