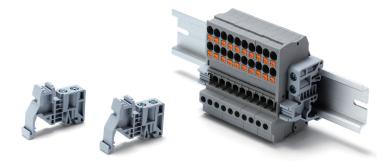

# DIN RAIL MOUNTING BRACKET

■ DXF/DWG/PDF drawings available on our website.

Installed on 35mm DIN-Rail

- Mounting bracket for installation of enclosures, PCB and other parts onto 35mm DIN rail. Can be easily detached.
- Bulk packaging is available.
- Replacement product for the discontinued CKD-80.

#### Installation example (using 2pcs)