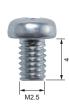

### MT2.5-4

# **MOUNTING SCREW for RPSP2.5-11**

#### MT2.5-4 dimensions

- Material / Finish : Steel / Trivalent chromate
- Utilize when affixing RPCB expansion PCB.

| Product | no. / De | tails |
|---------|----------|-------|
|---------|----------|-------|