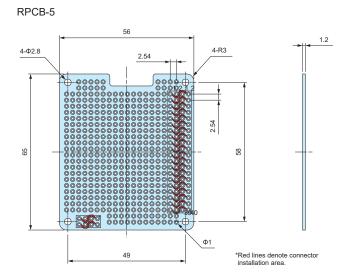

### **RPCB** dimensions

■ DXF/DWG/PDF drawings available on our website.

### Product no. / Details

| Product no. | Pack of | Suitable model  |
|-------------|---------|-----------------|
| RPCB-4B     | 1       | Raspberry Pi 4B |
| NEW RPCB-5  | 1       | Raspberry Pi 5  |