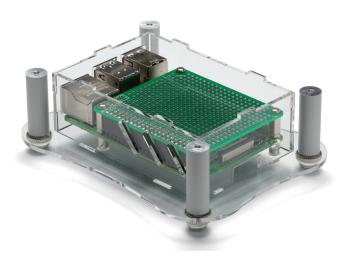

# RPCB series

# **EXPANSION PCB for Raspberry Pi**



RPCB-4B



RPCB-5



- Raspberry Pi Board is not included.
- Connector, spacer, and mounting screw set are sold separately.
- Material / Finish : Glass epoxy (FR-4) / Through-hole Lead-free solder resist
- Expansion PCB for standard Raspberry Pi boards. Use to install expansion parts or components.
- Environmentally friendly lead-free solder. RoHS3 compliant.

### **RPCB** dimensions

■ DXF/DWG/PDF drawings available on our website.





### Product no. / Details

| Product no. | Pack of | Suitable model  |
|-------------|---------|-----------------|
| RPCB-4B     | 1       | Raspberry Pi 4B |
| NEW RPCB-5  | 1       | Raspberry Pi 5  |

Expansion PCB can also be utilized on RPI-4B and RPA series cases.





### Accessories (Optional parts)

RPS series

### PIN SOCKET CONNECTOR for RPCB



### **RPS** dimensions

RPS2-2

5.5

3.15

7.8

0.6

2.54

■ DXF/DWG/PDF drawings available on our website.



- Material / Color : (Socket) FRPBT UL94V-0 /Black (Pin) Phosphor bronze
- 2.54mm hole-to-hole pitch pin socket connector.
   Utilize with RPCB expansion PCB for Raspberry Pi series.

Technical Data

Operating temperature: -55°C ~ +105°C
Rated voltage: DC500V
Rated current: 1.0A

#### Product no. / Details

| Product no. | Pin layout      | Pack of |
|-------------|-----------------|---------|
| RPS2-2      | 4 (2 pin x 2)   | 1       |
| RPS2-20     | 40 (20 pin x 2) | 1       |

### **RPSP2.5-11**

### **HEXAGONAL STANDOFF**



### RPSP2.5-11 dimensions

DXF/DWG/PDF drawings available on our web