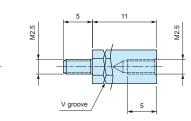

### RPSP2.5-11 dimensions

DXF/DWG/PDF drawings available on our website.

- Material / Finish : Brass / Nickel plated
- Brass hexagonal standoff with M2.5 threads on both male and female sides. Utilize with RPCB expansion PCB for Raspberry Pi series.