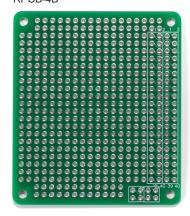

# **EXPANSION PCB for Raspberry Pi**

RPCB-4B

RPCB-5

- Raspberry Pi Board is not included.
- Connector, spacer, and mounting screw set are sold separately.
- Material / Finish : Glass epoxy (FR-4) / Through-hole Lead-free solder resist
- Expansion PCB for standard Raspberry Pi boards. Use to install expansion parts or components.
- Environmentally friendly lead-free solder. RoHS3 compliant.

### Product no. / Details

| Product no. | Pack of | Suitable model  |
|-------------|---------|-----------------|
| RPCB-4B     | 1       | Raspberry Pi 4B |
| NEW RPCB-5  | 1       | Raspberry Pi 5  |