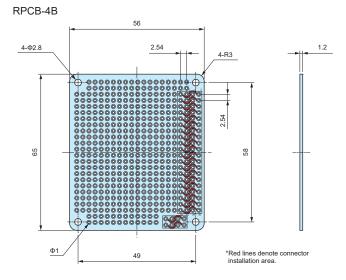

### **RPCB** dimensions

■ DXF/DWG/PDF drawings available on our website.

### Product no. / Details

| Product no. | Pack of | Suitable model  |
|-------------|---------|-----------------|
| RPCB-4B     | 1       | Raspberry Pi 4B |
| NEW RPCB-5  | 1       | Raspberry Pi 5  |