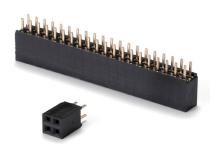

### PIN SOCKET CONNECTOR for RPCB

- Material / Color : (Socket) FRPBT UL94V-0 /Black (Pin) Phosphor bronze
- 2.54mm hole-to-hole pitch pin socket connector.
   Utilize with RPCB expansion PCB for Raspberry Pi series.

Technical Data

Operating temperature: -55°C ~ +105°C
Rated voltage: DC500V
Rated current: 1.0A