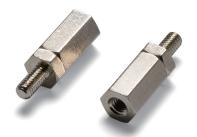

### **RPSP2.5-11**

### **HEXAGONAL STANDOFF**

### RPSP2.5-11 dimensions

DXF/DWG/PDF drawings available on our website.

- Material / Finish : Brass / Nickel plated
- Brass hexagonal standoff with M2.5 threads on both male and female sides. Utilize with RPCB expansion PCB for Raspberry Pi series.