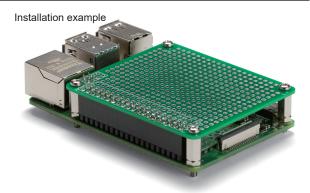

# RPCB series

# **EXPANSION PCB for Raspberry Pi**



RPCB-4B



RPCB-5



- Raspberry Pi Board is not included.
- Connector, spacer, and mounting screw set are sold separately.
- Material / Finish : Glass epoxy (FR-4) / Through-hole Lead-free solder resist
- Expansion PCB for standard Raspberry Pi boards. Use to install expansion parts or components.
- Environmentally friendly lead-free solder. RoHS3 compliant.

### **RPCB** dimensions

■ DXF/DWG/PDF drawings available on our website.





### Product no. / Details

| Product no. | Pack of | Suitable model  |
|-------------|---------|-----------------|
| RPCB-4B     | 1       | Raspberry Pi 4B |
| NEW RPCB-5  | 1       | Raspberry Pi 5  |

Expansion PCB can also be utilized on RPI-4B and RPA series cases.





### Accessories (Optional parts)

RPS series

### PIN SOCKET CONNECTOR for RPCB



### **RPS** dimens