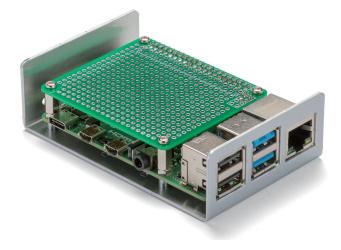

# **EXPANSION PCB for Raspberry Pi**

RPCB-4B

RPCB-5

- Raspberry Pi Board is not included.
- Connector, spacer, and mounting screw set are sold separately.
- Material / Finish : Glass epoxy (FR-4) / Through-hole Lead-free solder resist
- Expansion PCB for standard Raspberry Pi boards. Use to install expansion parts or components.
- Environmentally friendly lead-free solder. RoHS3 compliant.

Expansion PCB can also be utilized on RPI-4B and RPA series cases.