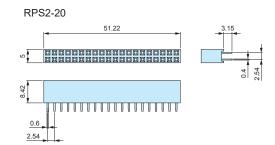

### **RPS** dimensions

RPS2-2

5.5

3.15

7.8

0.6

2.54

■ DXF/DWG/PDF drawings available on our website.

#### Product no. / Details

| Product no. | Pin layout      | Pack of |
|-------------|-----------------|---------|
| RPS2-2      | 4 (2 pin x 2)   | 1       |
| RPS2-20     | 40 (20 pin x 2) | 1       |