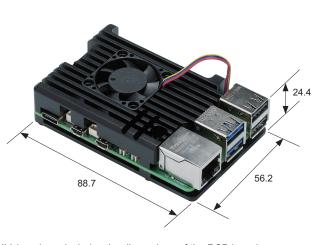

### **RPF-5 dimensions**

\*Value above includes the dimensions of the PCB board.