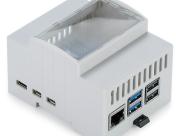

# RPDM-5 Raspberry Pi 5 DIN RAIL CASE

- DIN rail mount case exclusively for use with the Raspberry Pi 5. Able to assemble easily with a flathead screw driver; no screws required. \*Caution : Material may easily break when assembling.
- Raspberry Pi board is not included.

### Components

| No. | Part name          | Pcs | Material | Color / Finish |
|-----|--------------------|-----|----------|----------------|
| 1   | Body               | 1   | ABS      | Gray           |
| 2   | Base               | 1   | ABS      | Gray           |
| 3   | Front panel        | 1   | ABS      | Transparent    |
| 4   | Lever              | 1   | ABS      | Black          |
| 5   | Transparent window | 1   | Acrylic  | Translucent    |
| 6   | Screw for Board    | 4*  | Steel    | Silver         |