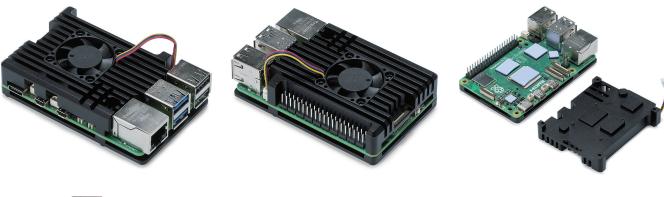

### Components

| No. | Part name                | Pcs | Material  | Color / Finish   |
|-----|--------------------------|-----|-----------|------------------|
| 1   | Cover                    | 1   | Aluminium | Black / Anodized |
| 2   | Base                     | 1   | Aluminium | Black / Anodized |
| 3   | Fan                      | 1   | Plastic   | Black            |
| 4   | Thermal conductive sheet | 8*  | Silicone  | Blue             |
| 5   | Screw                    | 4   | Steel     | Black            |
| 6   | Screw for fan            | 4   | Steel     | Black            |

<sup>\*4</sup> out of 8 pieces are spares.