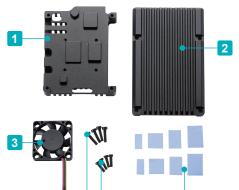

### **RPF-5 dimensions**

\*Value above includes the dimensions of the PCB board.