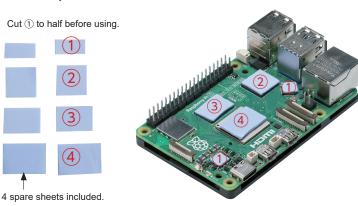

# Where to paste the thermal conductive sheets.

<sup>\*4</sup> out of 8 pieces are spares.