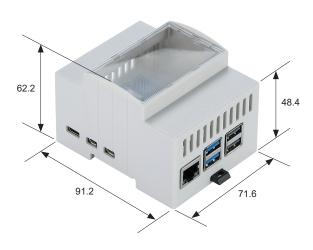

nt case exclusively for use with the Raspberry Pi 5. Able to assemble easily with a flathead screw driver; no screws required. \*Caution : Material may easily break when assembling.
- Raspberry Pi board is not included.

### Components

| No. | Part name          | Pcs | Material | Color / Finish |
|-----|--------------------|-----|----------|----------------|
| 1   | Body               | 1   | ABS      | Gray           |
| 2   | Base               | 1   | ABS      | Gray           |
| 3   | Front panel        | 1   | ABS      | Transparent    |
| 4   | Lever              | 1   | ABS      | Black          |
| 5   | Transparent window | 1   | Acrylic  | Translucent    |
| 6   | Screw for Board    | 4*  | Steel    | Silver         |

\*2 out of 4 pieces are spares.

# **RPDM-5** dimensions



### Product no. / Details

| Product no. | Weight (g) |
|-------------|------------|
| RPDM-5      | 63.7       |

# Accessories (Optional parts)