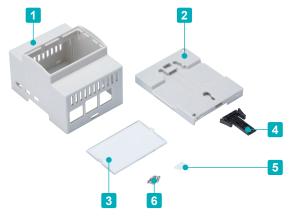

### Components

| No. | Part name          | Pcs | Material | Color / Finish |
|-----|--------------------|-----|----------|----------------|
| 1   | Body               | 1   | ABS      | Gray           |
| 2   | Base               | 1   | ABS      | Gray           |
| 3   | Front panel        | 1   | ABS      | Transparent    |
| 4   | Lever              | 1   | ABS      | Black          |
| 5   | Transparent window | 1   | Acrylic  | Translucent    |
| 6   | Screw for Board    | 4*  | Steel    | Silver         |

\*2 out of 4 pieces are spares.