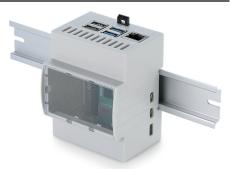

# RPDM-5 Raspberry Pi 5 DIN RAIL CASE

- DIN rail mount case exclusively for use with the Raspberry Pi 5. Able to assemble easily with a flathead screw driver; no screws required. \*Caution : Material may easily break when assembling.
- Raspberry Pi board is not included.

### Components

| No. | Part name          | Pcs | Material | Color / Finish |
|-----|--------------------|-----|----------|----------------|
| 1   | Body               | 1   | ABS      | Gray           |
| 2   | Base               | 1   | ABS      | Gray           |
| 3   | Front panel        | 1   | ABS      | Transparent    |
| 4   | Lever              | 1   | ABS      | Black          |
| 5   | Transparent window | 1   | Acrylic  | Translucent    |
| 6   | Screw for Board    | 4*  | Steel    | Silver         |