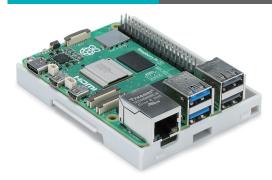

# RPF-5 Raspberry Pi 5 HEATSINK CASE with COOLING FAN

- Heatsink case with cooling fan for Raspberry Pi 5.
- Equipped with a highly efficient heat-sink top cover and thermal conductive sheets.
- Raspberry Pi board is not included.

### Components

| No. | Part name                | Pcs | Material  | Color / Finish   |
|-----|--------------------------|-----|-----------|------------------|
| 1   | Cover                    | 1   | Aluminium | Black / Anodized |
| 2   | Base                     | 1   | Aluminium | Black / Anodized |
| 3   | Fan                      | 1   | Plastic   | Black            |
| 4   | Thermal conductive sheet | 8*  | Silicone  | Blue             |
| 5   | Screw                    | 4   | Steel     | Black            |
| 6   | Screw for fan            | 4   | Steel     | Black            |